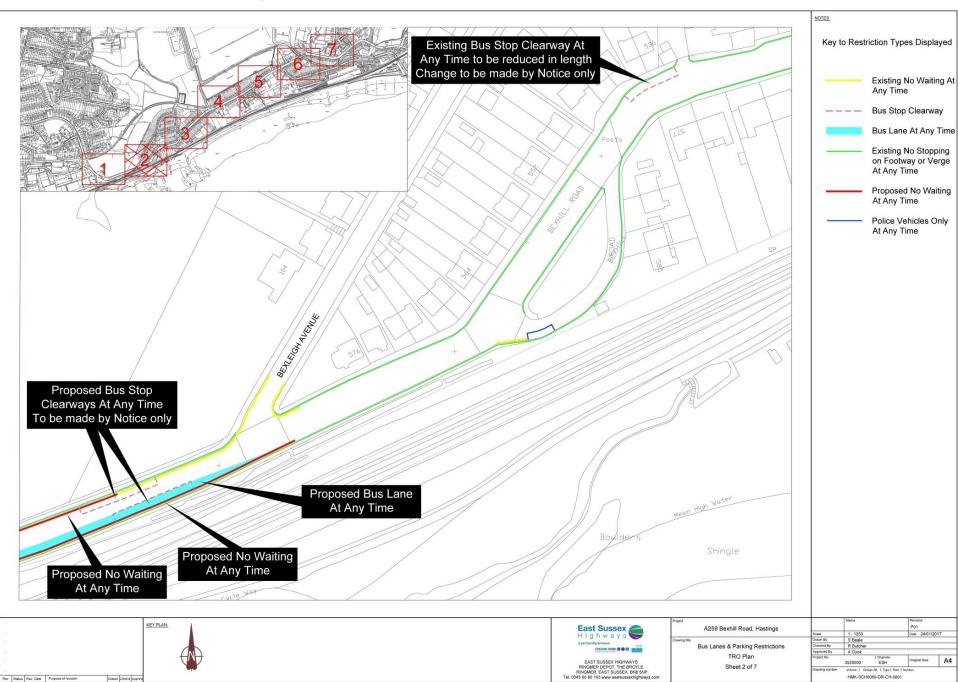

### **Bus Lanes & Parking Restrictions 3 of 7**

| 2                                                            | KEY PLAN: | East Sussex                                                                                                      | Project<br>A259 Bexhill Road, Hastings |                           | Status                             | Revision<br>P01 |    |
|--------------------------------------------------------------|-----------|------------------------------------------------------------------------------------------------------------------|----------------------------------------|---------------------------|------------------------------------|-----------------|----|
|                                                              |           | H i g h w a y s 🤝                                                                                                |                                        | Scale                     | 1:1250                             | Date 24/01/201  | 7  |
|                                                              |           | A partnership between:                                                                                           | Drawing title                          | Drawn By                  | S Beale                            |                 |    |
|                                                              |           |                                                                                                                  | Bus Lanes & Parking Restrictions       | Checked By<br>Approved By | R Butcher<br>A Cook                |                 |    |
|                                                              |           | and the second | TRO Plan                               | Project No.               | Originator                         |                 |    |
|                                                              |           | EAST SUSSEX HIGHWAYS                                                                                             | Sheet 3 of 7                           | - 58                      | 3520000 ESH                        | Original Size   | A4 |
|                                                              |           | RINGMER DEPOT, THE BROYLE<br>RINGMER, EAST SUSSEX, BN8 5NP                                                       | Sneet 3 of 7                           | Drawing number            | Volume 1 Design Alt.   Type   Role | Number          | -  |
| tev Status Rev. Date Purpose of revision Drawn Chok'd Apprv1 |           | Tel. 0345 60 80 193 www.eastsussexhighways.com                                                                   |                                        | HMK-SCH0060-DR-CH-0003    |                                    |                 |    |
|                                                              |           | · · · · · · · · · · · · · · · · · · ·                                                                            | •                                      | -                         |                                    |                 |    |