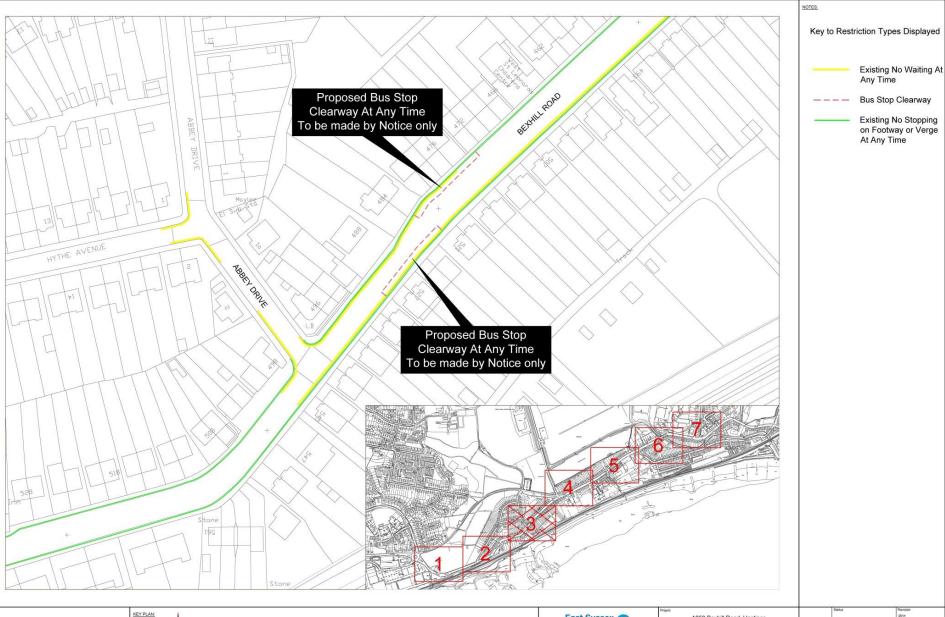

# TRO: A259 Bexhill

Traffic Regulation Order – A259 Bexhill Road Bus Priority Scheme (Phase 1), St. Leonards, Hastings.





## **Bus Lanes & Parking Restrictions 1 of 7**

Rev Status Rev. Date Purpose of revisio

Drawn Chok'd Appr



SCH0060-DR-CH-0001.dwg

### Looking East from Glyne Gap towards Bexleigh Avenue





#### **Bus Lanes & Parking Restrictions 2 of 7**



### **Bus Lanes & Parking Restrictions 3 of 7**



| 2                                                            | KEY PLAN: | East Sussex                                                                                                      | Project<br>A259 Bexhill Road, Hastings |                           | Status                             | Revision<br>P01 |    |
|--------------------------------------------------------------|-----------|------------------------------------------------------------------------------------------------------------------|----------------------------------------|---------------------------|------------------------------------|-----------------|----|
|                                                              |           | H i g h w a y s 🤝