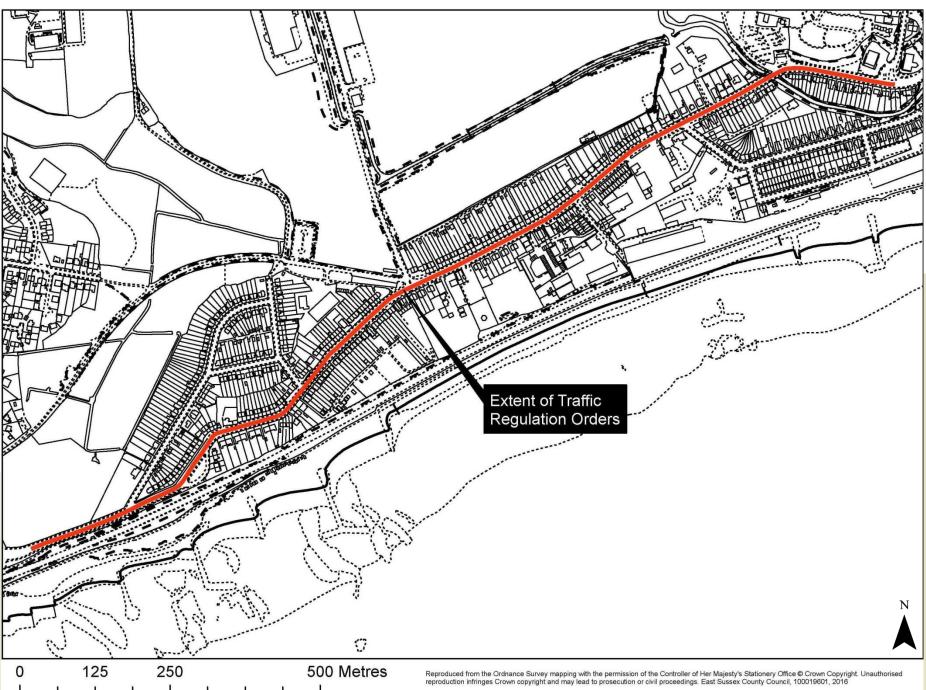

#### **Bus Lanes & Parking Restrictions 2 of 7**

### **Bus Lanes & Parking Restrictions 3 of 7**

| 2                                                            | KEY PLAN: | East Sussex                                                                                                      | Project<br>A259 Bexhill Road, Hastings |                           | Status                             | Revision<br>P01 |    |
|--------------------------------------------------------------|-----------|------------------------------------------------------------------------------------------------------------------|----------------------------------------|---------------------------|------------------------------------|-----------------|----|
|                                                              |           | H i g h w a y s 🤝                                                                                                |                                        | Scale                     | 1:1250                             | Date 24/01/201  | 7  |
|                                                              |           | A partnership between:                                                                                           | Drawing title                          | Drawn By                  | S Beale                            |                 |    |
|                                                              |           |                                                                                                                  | Bus Lanes & Parking Restrictions       | Checked By<br>Approved By | R Butcher<br>A Cook                |                 |    |
|                                                              |           | and the second | TRO Plan                               | Project No.               | Originator                         |                 |    |
|                                                              |           | EAST SUSSEX HIGHWAYS                                                                                             | Sheet 3 of 7                           | - 58                      | 3520000 ESH                        | Original Size   | A4 |
|                                                              |           | RINGMER DEPOT, THE BROYLE<br>RINGMER, EAST SUSSEX, BN8 5NP                                                       | Sneet 3 of 7                           | Drawing number            | Volume 1 Design Alt.   Type   Role | Number          | -  |
| tev Status Rev. Date Purpose of revision Drawn Chok'd Apprv1 |           | Tel. 0345 60 80 193 www.eastsussexhighways.com                                                                   |                                        | HMK-SCH0060-DR-CH-0003    |                                    |                 |    |
|                                                              |           | · · · · · · · · · · · · · · · · · · ·                                                                            | •                                      | -                         |                                    |                 |    |